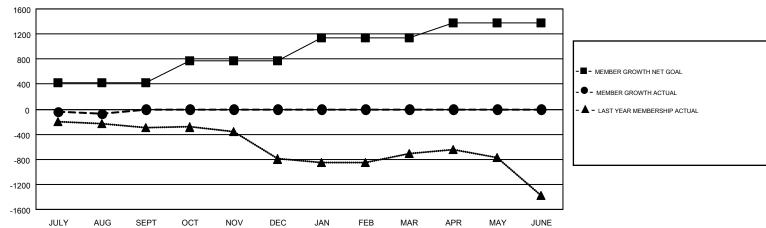

## GMT MONTHLY MEMBERSHIP PROGRESS REPORT

Results as of: 8/31/2018

Multiple District 4

GMT: HOWARD HUDSON

LOCATION: CALIFORNIA

GMT CA 1

|               | Club          | s           |               | Members  RESULTS FOR 2018-2019 |                           |                         |                                              |  |
|---------------|---------------|-------------|---------------|--------------------------------|---------------------------|-------------------------|----------------------------------------------|--|
|               | RESULTS FOR   | R 2018-2019 |               |                                |                           |                         |                                              |  |
| QUARTER       | NEW CLUB GOAL | NEW CLUBS   | DROPPED CLUBS | QUARTER                        | MEMBER GROWTH NET<br>GOAL | MEMBER GROWTH<br>ACTUAL | DROPPED MEMBERS ACTUAL (including transfers) |  |
| JULY/AUG/SEPT | 12            | 1           | 8             | JULY/AUG/SEPT                  | 420                       | 535                     | 512                                          |  |
| OCT/NOV/DEC   | 11            | 0           | 0             | OCT/NOV/DEC                    | 351                       | 0                       | 0                                            |  |
| JAN/FEB/MAR   | 11            | 0           | 0             | JAN/FEB/MAR                    | 366                       | 0                       | 0                                            |  |
| APR/MAY/JUNE  | 8             | 0           | 0             | APR/MAY/JUNE                   | 245                       | 0                       | 0                                            |  |

## GOALS AND ACTUAL MEMBERS CUMULATIVE

| DROPPED CLUBS: 8  DROPPED MEMBERS |           | 190 CLUBS OF 736 ADDED 1 OR MORE<br>NEW MEMBERS | GENDER DISTRI<br>MALE<br>FEMALE | 12,334 (62.27%) = 7,474 (37.73%) |       |
|-----------------------------------|-----------|-------------------------------------------------|---------------------------------|----------------------------------|-------|
| DECEASED                          | 41        | CLICK HERE FOR CUMULATIVE                       | TOTAL FAMILY UNIT MEMBERS       |                                  | 3,592 |
| CLUB CANCELLED OTHER              | 17<br>453 | MEMBERSHIP DATA                                 | FAMILY MEMBERS PAYING HALF DUES |                                  | 1,874 |
| TOTAL                             | 511       |                                                 |                                 |                                  |       |