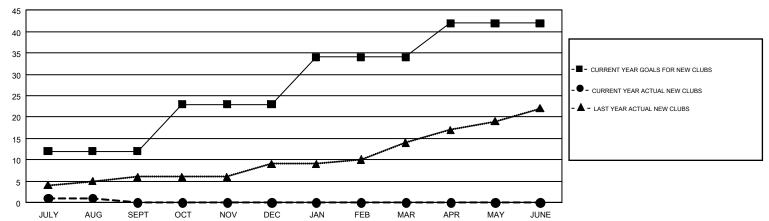

## GMT MONTHLY MEMBERSHIP PROGRESS REPORT

Results as of: 8/31/2018

Multiple District 4

GMT: HOWARD HUDSON

LOCATION: CALIFORNIA

GMT CA 1

|               | Club          | s           |               | Members  RESULTS FOR 2018-2019 |                           |                         |                                              |  |
|---------------|---------------|-------------|---------------|--------------------------------|---------------------------|-------------------------|----------------------------------------------|--|
|               | RESULTS FOR   | R 2018-2019 |               |                                |                           |                         |                                              |  |
| QUARTER       | NEW CLUB GOAL | NEW CLUBS   | DROPPED CLUBS | QUARTER                        | MEMBER GROWTH NET<br>GOAL | MEMBER GROWTH<br>ACTUAL | DROPPED MEMBERS ACTUAL (including transfers) |  |
| JULY/AUG/SEPT | 12            | 1           | 8             | JULY/AUG/SEPT                  | 420                       | 535                     | 512                                          |  |
| OCT/NOV/DEC   | 11            | 0           | 0             | OCT/NOV/DEC                    | 351                       | 0                       | 0                                            |  |
| JAN/FEB/MAR   | 11            | 0           | 0             | JAN/FEB/MAR                    | 366                       | 0                       | 0                                            |  |
| APR/MAY/JUNE  | 8             | 0           | 0             | APR/MAY/JUNE                   | 245                       | 0                       | 0                                            |  |

## GOALS AND ACTUAL NEW CLUBS CUMULATIVE